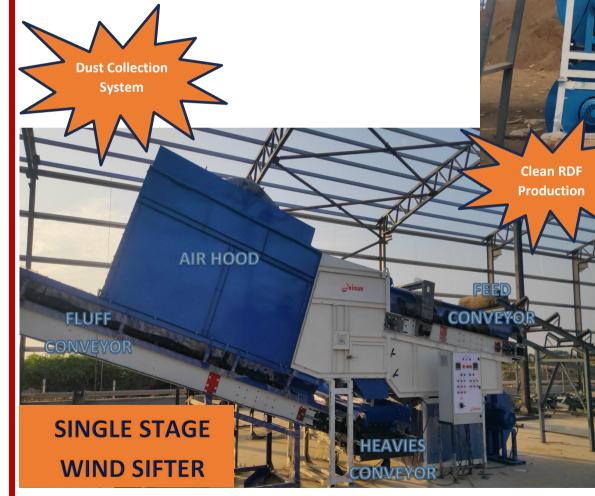

## WIND SIFTER (ADS)

Single or Double Stage Wind Sifter for segregation of Light and heavy Fraction from Municipal Solid Waste.

DOUBLE STAGE WIND SIFTER

**AIR HOOD** 

- Equipped with Feeder, Heavies and Light Fraction Conveyor.
- High Capacity Single or Double Stage Wind Sifter.

CONVEYOR-

• Closed Circuit Dust Collection System.

EEED

- Air Directional Control, Flow Control and Air Pinching,
- Adjustable Feeder Conveyor and Deflector Drum.
- High Efficiency system for better separation of RDF Fluff.

\* Capacity ranging from 10 – 50 cu.m./hr. available.

Visit : www.jainumprojects.com

Call: +91-7000837374, 8989124959

Email : jainumprojects@gmail.com