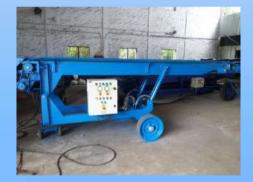

**RETRACTABLE CONVEYOR (MLS – 7.0)** 

CONTAINER STACKER – 3-5 (DUAL)

STANDARD CONVEYOR (MLS-8.0)

TABLE CONVEYOR (TC – 8.0)

GRAIN CONVEYOR (TGC - 8.0)

LEVEL CONVEYOR (MLS-8.0)