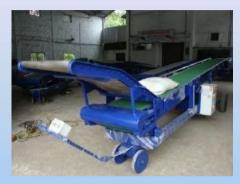

### **INCLINED CONVEYOR**

**RETRACTABLE CONVEYOR (MLS – 7.0)** 

CONTAINER STACKER – 3-5 (DUAL)

STANDARD CONVEYOR (MLS-8.0)

TABLE CONVEYOR (TC – 8.0)

GRAIN CONVEYOR (TGC - 8.0)

LEVEL CONVEYOR (MLS-8.0)