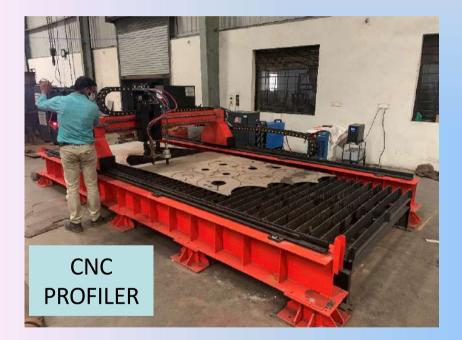

apacity of upto 400 Tons per day.

Setup number of Flour, Spices and Minerals, Roasting, Drying , Cooling and Mixing projects.

Executed more than 200 Roasting and Drying Facilities in India and around with World with exports to countries like UK, Canada, France, Malaysia, Philippines etc.

Designed Solid Waste Management Facility and Sanitary Landfill for cities like Ponda, Shrirampur, Chhindwara, Shirdi, Pithampur and many others.

Designed and Commissioned number of Organic Waste and Mixed Waste Processing Facilities across India.

➢ B.E. ( Mechanical ) Hons.

- Founder Bardia technology Systems (P) Ltd.
- CEO, Jainum Food and Waste Projects Pvt Ltd.





## **OUR FACILITY**







### **OUR FACILITY ( at Dewas ) - UNIT -2**



TROMMEL TOWER









### **OUR MANUFACTURING FACILITY**





# BENDING







## **EQUIPMENT MANUFACTURING**

We have in-house manufacturing of following equipment:





### **MSW COMPOST & RDF PLANT**



Automation



### LAND RECLAMATION PLANT







#### **REFINEMENT SECTION**







### WIND SIFTER (SINGLE / DOUBLE STAGE)







### **ORGANIC WASTE CONVERTER**







### **AEROBIC DRUM COMPOSTER / ROTARY DRYER**







### SHREDDER







### PRODUCTS MANUFACTURED (FOOD PROCESSING)





### **ENERGY FOOD / INSTANT MIX PLANT**







### ROASTER







#### **ROTARY ROASTER**







### **MIXER-COOLER**







### **MIXER-COOLER**







### MIXER







### **ROTARY MIXER**







### PRODUCTS MANUFACTURED (BAGLOADER & STACKER)





### **CONTAINER STACKER**







### **STANDARD CONVEYOR**







### **TELESCOPIC TABLE CONVEYOR**







###