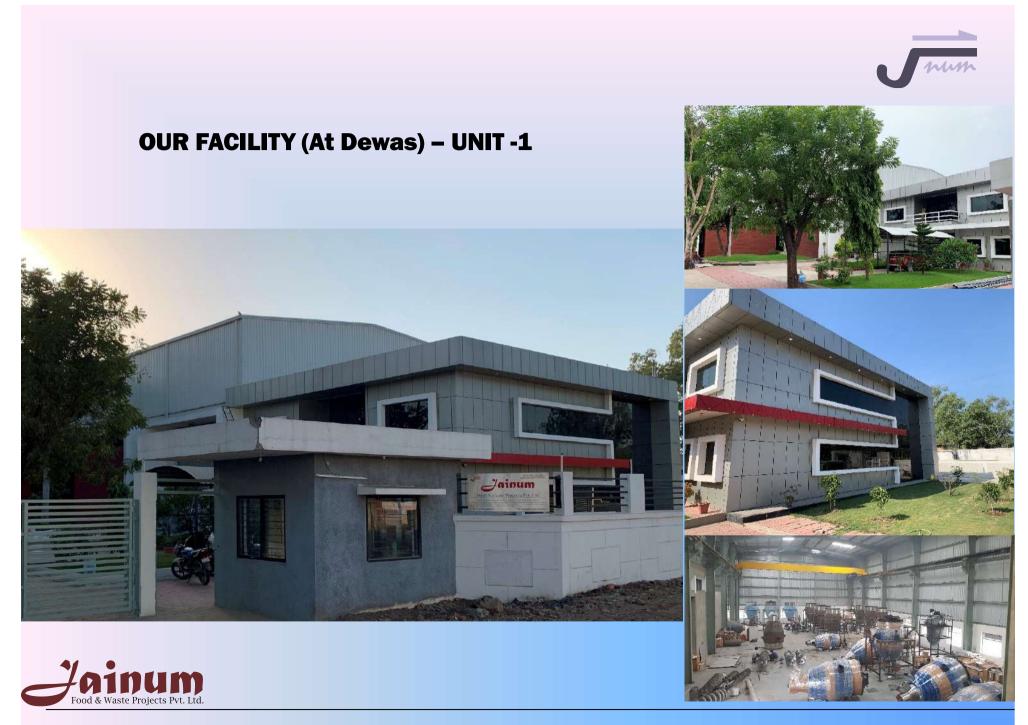

solid waste treatment facilities .

Executed more than 30 Energy Food Production Projects across India with capacity of upto 400 Tons per day.

Setup number of Flour, Spices and Minerals, Roasting, Drying , Cooling and Mixing projects.

Executed more than 200 Roasting and Drying Facilities in India and around with World with exports to countries like UK, Canada, France, Malaysia, Philippines etc.

Designed Solid Waste Management Facility and Sanitary Landfill for cities like Ponda, Shrirampur, Chhindwara, Shirdi, Pithampur and many others.

Designed and Commissioned number of Organic Waste and Mixed Waste Processing Facilities across India.

➢ B.E. ( Mechanical ) Hons.

- Founder Bardia technology Systems (P) Ltd.
- CEO, Jainum Food and Waste Projects Pvt Ltd.





## **OUR FACILITY**







### **OUR FACILITY ( at Dewas ) - UNIT -2**



TROMMEL TOWER









### **OUR MANUFACTURING FACILITY**





# BENDING







## **EQUIPMENT MANUFACTURING**

We have in-house manufacturing of following equipment:





### **MSW COMPOST & RDF PLANT**



Automation



### LAND RECLAMATION PLANT







#### **REFINEMENT SECTION**







### WIND SIFTER (SINGLE / DOUBLE STAGE)







### **ORGANIC WASTE CONVERTER**







### **AEROBIC DRUM COMPOSTER / ROTARY DRYER**







### SHREDDER







### PRODUCTS MANUFACTURED (FOOD PROCESSING)





### **ENERGY FOOD / INSTANT MIX PLANT**







### ROASTER







#### **ROTARY ROASTER**







### **MIXER-COOLER**







### **MIXER-COOLER**







### MIXER







### **ROTARY MIXER**







### PRODUCTS MANUFACTURED (BAGLOADER & STACKER)