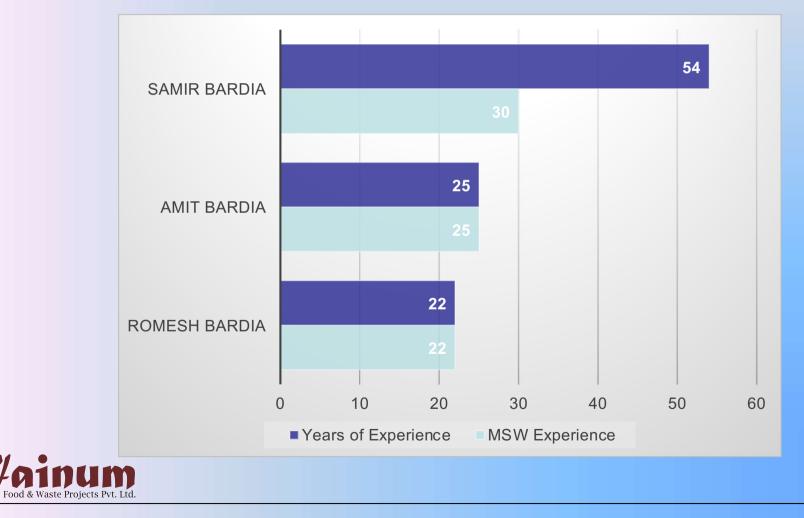

### **SAMIR BARDIA (MENTOR)**

➤ 54+ years of experience in design and manufacturing of variety of equipments for segregation , crushing , drying , food processing , material handling etc .

Co-founder of Monica Processing Plants , one of the India's largest manufacturer of Municipal Solid Waste Segregation equipments like Trommel , BDS , Chain Belt Conveyor etc.

### AMIT BARDIA (CMD - JAINUM)

> 25+ years of experience in design and manufacturing of variety of equipments for segregation , crushing , drying , food processing , material handling etc .

Co-founder of Hydromech Technology, one of the India's largest manufacturer of Municipal Solid Waste Segregation equipments like Trommel, BDS, Chain Belt Conveyor etc.

### **ROMESH BARDIA (CEO - JAINUM)**

22+ years of experience in design , manufacturing , erection and commissioning of solid waste treatment facilities .

Executed more than 30 Energy Food Production Projects across India with capacity of upto 400 Tons per day.