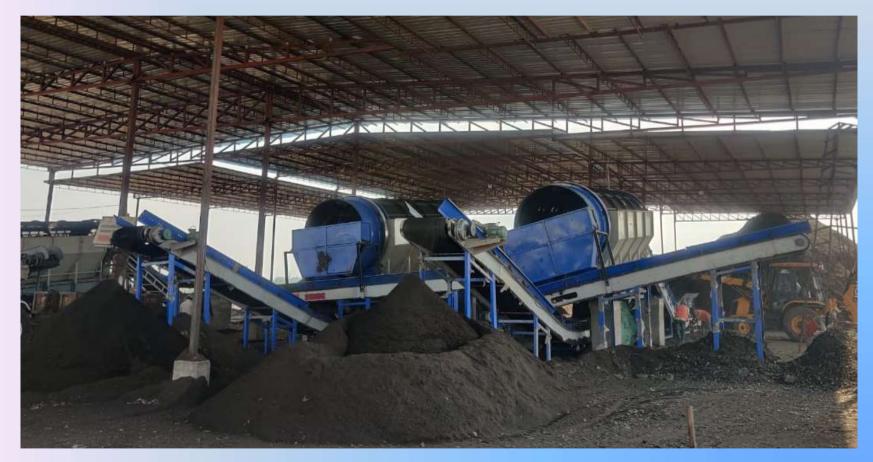

# PROJECTS INSTALLED (MSW PROCESSING)

### **OUR PROJECTS (Solid Waste)**

Our group has executed many projects across India, some of them are as mentioned below:

- Bhopal 200 TPD, 600 TPD
- Bangalore 200 TPD, 200 TPD, 200 TPD, 300 TPD & 500 TPD.
- Gaya 300 TPD
- Indore 600 TPD (Client A2Z Group)
- Nashik 300 TPD & 1500 TPD (first approved project by JNNURM)
- Bhubaneshwar 150 TPD (MRF) & 15 TPD (MRF)
- Mumbai 800 TPD , 300 TPD (Fluff Recycling) 5 Lines
- Shrirampur 50 TPD
- Tirupati 50 TPD & 70 TPD
- Gandhidham 100 TPD (MRF) & 50 TPD (Wet Waste)
- Delhi 1300 TPD (Client Jindal Group)
- Delhi 500 TPD & 400 TPD (Client IL&FS)

And there are many more installations at Calicut, Trivendrum, Chennai, Shimla, Mysore, Latur, Chandigarh, Valsad, Jodhpur, Kottayam, Imphal etc.