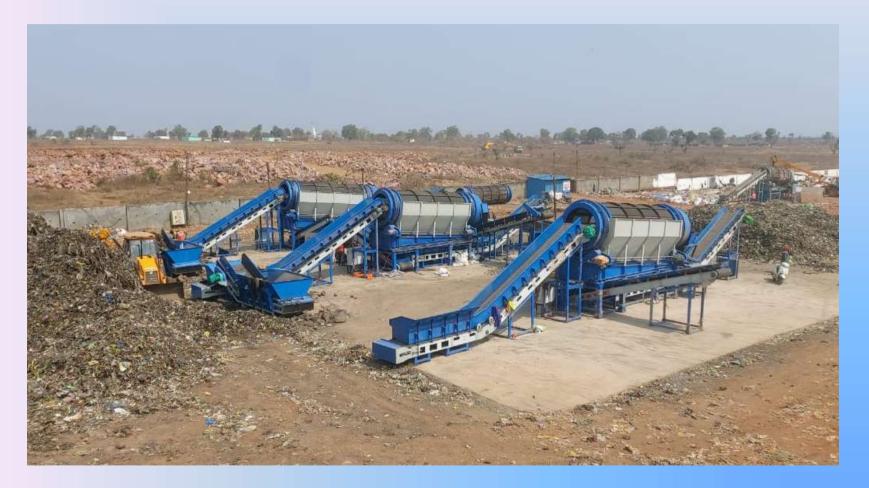

# PROJECTS INSTALLED (MSW PROCESSING)

### **OUR PROJECTS (Solid Waste)**

Our group has executed many projects across India, some of them are as mentioned below:

- Bhopal 200 TPD, 600 TPD
- Bangalore 200 TPD, 200 TPD, 200 TPD, 300 TPD & 500 TPD.
- Gaya 300 TPD
- Indore 600 TPD (Client A2Z Group)
- Nashik 300 TPD & 1500 TPD (first approved project by JNNURM)
- Bhubaneshwar 150 TPD (MRF) & 15 TPD (MRF)
- Mumbai 800 TPD , 300 TPD (Fluff Recycling) 5 Lines
- Shrirampur 50 TPD
- Tirupati 50 TPD & 70 TPD
- Gandhidham 100 TPD (MRF) & 50 TPD (Wet Waste)
- Delhi 1300 TPD (Client Jindal Group)
- Delhi 500 TPD & 400 TPD (Client IL&FS)

And there are many more installations at Calicut, Trivendrum, Chennai, Shimla, Mysore, Latur, Chandigarh, Valsad, Jodhpur, Kottayam, Imphal etc.