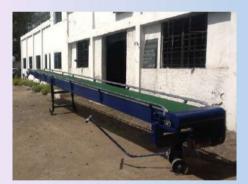

### **STANDARD CONVEYOR**

**RETRACTABLE CONVEYOR (MLS – 7.0)** 

CONTAINER STACKER – 3-5 (DUAL)

STANDARD CONVEYOR (MLS-8.0)

TABLE CONVEYOR (TC – 8.0)

GRAIN CONVEYOR (TGC - 8.0)

LEVEL CONVEYOR (MLS-8.0)